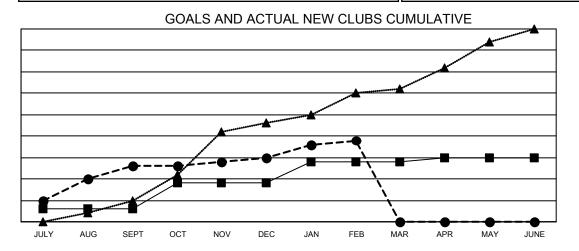

## Multiple District 307

| TAMANO                |               |           |               |  |  |  |  |
|-----------------------|---------------|-----------|---------------|--|--|--|--|
| Clubs                 |               |           |               |  |  |  |  |
| RESULTS FOR 2022-2023 |               |           |               |  |  |  |  |
| QUARTER               | NEW CLUB GOAL | NEW CLUBS | DROPPED CLUBS |  |  |  |  |
| JULY/AUG/SEPT         | 3             | 13        | 3             |  |  |  |  |
| OCT/NOV/DEC           | 6             | 2         | 6             |  |  |  |  |
| JAN/FEB/MAR           | 5             | 4         | 2             |  |  |  |  |
| APR/MAY/JUNE          | 1             | 0         | 0             |  |  |  |  |

- CURRENT YEAR GOALS FOR NEW CLUBS

- ■ - CURRENT YEAR ACTUAL NEW CLUBS

▲ - LAST YEAR ACTUAL NEW CLUBS