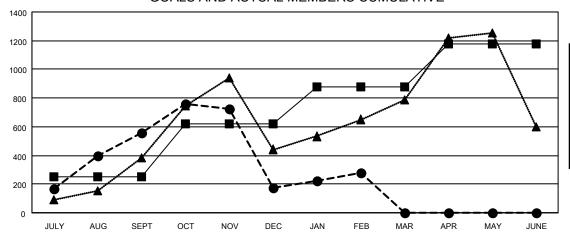

| Members               |                  |                 |                       |  |  |  |  |  |
|-----------------------|------------------|-----------------|-----------------------|--|--|--|--|--|
| RESULTS FOR 2022-2023 |                  |                 |                       |  |  |  |  |  |
| QUARTER               | MEMBER GROWTH NE | T MEMBER GROWTH | DROPPED               |  |  |  |  |  |
|                       | GOAL             | ACTUAL          | MEMBERS ACTUAL        |  |  |  |  |  |
|                       |                  |                 | (including transfers) |  |  |  |  |  |
| JULY/AUG/SE           | EPT 250          | 940             | 195                   |  |  |  |  |  |
| OCT/NOV/DE            | C 370            | 449             | 817                   |  |  |  |  |  |
| JAN/FEB/MAF           | R 260            | 237             | 116                   |  |  |  |  |  |
| APR/MAY/JUI           | NE 300           | 0               | 0                     |  |  |  |  |  |

## GOALS AND ACTUAL MEMBERS CUMULATIVE

| <b>-</b> | MEMBER | GROWTH | NET | GOAL |
|----------|--------|--------|-----|------|
|          |        |        |     |      |

- MEMBER GROWTH ACTUAL

- LAST YEAR MEMBERSHIP ACTUAL